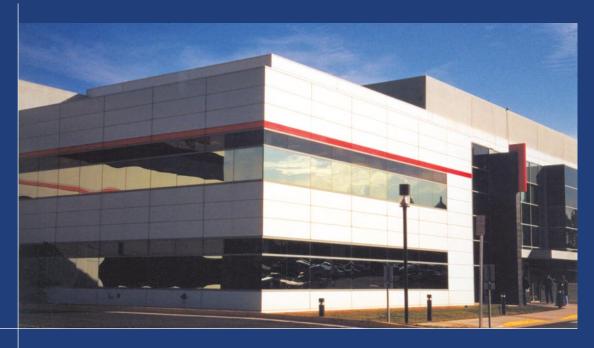

# Vertical Architectural & Industrial Applications

- Striated face profile
- Striated standard width is 42", with optional 36", 30" and 24"
  - Flat Embossed Vertical, No reveal Standard width is 36"

## Horizontal Architectural Applications

- Reveal panel joint designed specifically for Horizontal use
  - Standard 36", 30" and 24" wide
    - Available in 2" and 3" thick
- Flat panel with 22ga galvanized steel and embossed texture