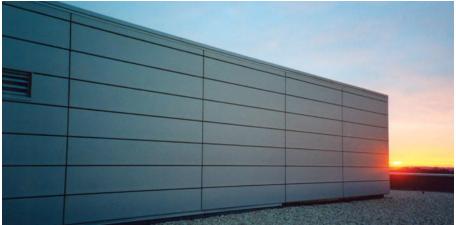

#### Exposed Fastener Panels

BR-28

3" Deep Rib

7.2" Rib

4" Deep Rib

Additional Concealed Fastener and Ribbed Profiles Available

Different panel profiles are available in different stock colors.

Non-stock colors have additional cost and lead time.

Please note: Darker and brighter colors are more expensive and have shorter warranty.

- Acoustical Systems
- Explosion Relief Systems
  - Fire Rated Systems

Metal is rolled by the steel mills to specified thickness. This process results in inherent surface unevenness in the product, which is more noticeable in lighter gauges, flat panels and does occur to some extent in all roll formed products. Unevenness, waviness, or "oil-canning" are not sufficient cause for rejection of the material.