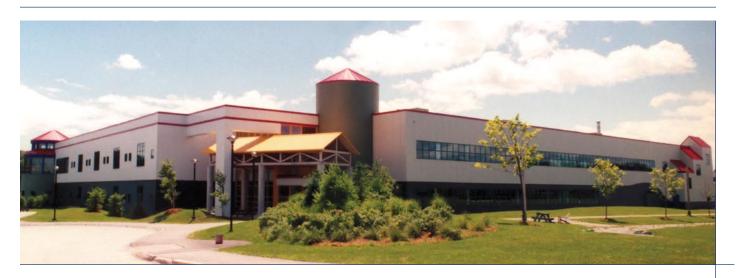

# Vertical Architectural & Industrial Applications

- Striated face profile
- Striated standard width is 42", with optional 36", 30" and 24"
  - Flat Embossed Vertical, No reveal Standard width is 36"







## Horizontal Architectural Applications

- Reveal panel joint designed specifically for Horizontal use
  - Standard 36", 30" and 24" wide
    - Available in 2" and 3" thick
- Flat panel with 22ga galvanized steel and embossed texture









INTEGRITY

EXCELLENCE

SERVICE











### Concealed Fastener Panels







BP-12

12" Architectural

6 up / 6 down

Liner Panels



### Standing Seam Roof Panels

(several profiles available)



#### Exposed Fastener Panels





BR-28







3" Deep Rib

7.2" Rib



4" Deep Rib

Additional Concealed Fastener and Ribbed Profiles Available



Different panel profiles are available in different stock colors.

Non-stock colors have additional cost and lead time.

Please note: Darker and brighter colors are more expensive and have shorter warranty.

- Acoustical Systems
- Explosion Relief Systems
  - Fire Rated Systems

Metal is rolled by the steel mills to specified thickness. This process results in inherent surface unevenness in the product, which is more noticeable in lighter gauges, flat panels and does occur to some extent in all roll formed products. Unevenness, waviness, or "oil-canning" are not sufficient cause for rejection of the material.

## Test Reports

The following test reports are available upon request:

- Thermal Properties
- Acoustical Properties
- Fire Rated Walls
- Structural Properties
- U.L. 90 Roof Syst