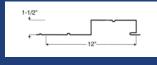

## Horizontal Architectural Applications

- Reveal panel joint designed specifically for Horizontal use
  - Standard 36", 30" and 24" wide
    - Available in 2" and 3" thick
- Flat panel with 22ga galvanized steel and embossed texture