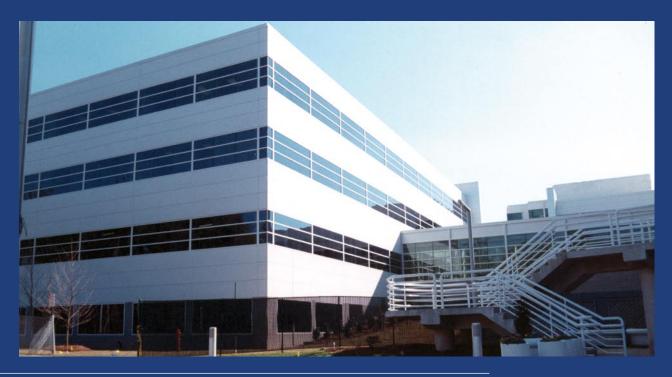

# Vertical Architectural & Industrial Applications

- Striated face profile
- Striated standard width is 42", with optional 36", 30" and 24"
  - Flat Embossed Vertical, No reveal Standard width is 36"

## Horizontal Architectural Applications

- Reveal panel joint designed specifically for Horizontal use
  - Standard 36", 30" and 24" wide
    - Available in 2" and 3" thick
- Flat panel with 22ga galvanized steel and embossed texture