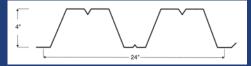

#### Exposed Fastener Panels

BR-28

3" Deep Rib

7.2" Rib

4" Deep Rib

Additional Concealed Fastener and Ribbed Profiles Available

Different panel profiles are available in different stock colors.

Non-stock colors have additional cost and lead time.