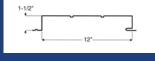

# Vertical Architectural & Industrial Applications

- Striated face profile
- Striated standard width is 42", with optional 36", 30" and 24"
  - Flat Embossed Vertical, No reveal Standard width is 36"