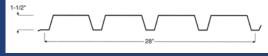

#### Exposed Fastener Panels

BR-28

3" Deep Rib

7.2" Rib

4" Deep Rib

Additional Concealed Fastener and Ribbed Profiles Available

Different panel profiles are available in different stock colors.

Non-stock colors have additional cost and lead time.