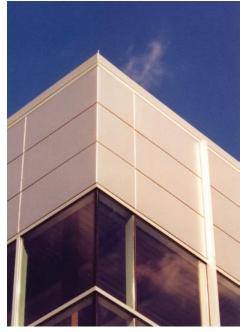

# Vertical Architectural & Industrial Applications

- Striated face profile
- Striated standard width is 42", with optional 36", 30" and 24"
  - Flat Embossed Vertical, No reveal Standard width is 36"

## Horizontal Architectural Applications

- Reveal panel joint designed specifically for Horizontal use
  - Standard 36", 30" and 24" wide
    - Available in 2" and 3" thick
- Flat panel with 22ga galvanized steel and embossed texture