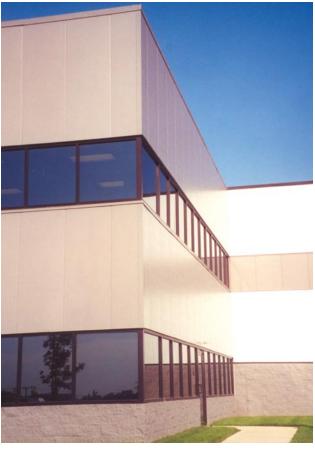

# Vertical Architectural & Industrial Applications

- Striated face profile
- Striated standard width is 42", with optional 36", 30" and 24"
  - Flat Embossed Vertical, No reveal Standard width is 36"

## Horizontal Architectural Applications

- Reveal panel joint designed specifically for Horizontal use
  - Standard 36", 30" and 24" wide
    - Available in 2" and 3" thick
- Flat panel with 22ga galvanized steel and embossed texture