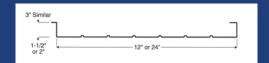

#### Exposed Fastener Panels

BR-28

3" Deep Rib

7.2" Rib

4" Deep Rib

Additional Concealed Fastener and Ribbed Profiles Available

Different panel profiles are available in different stock colors.

Non-stock colors have additional cost and lead time.