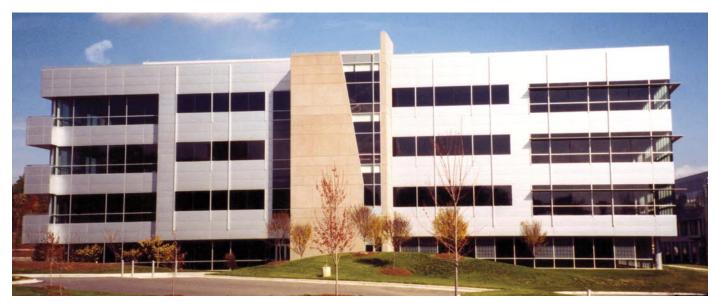

# Vertical Architectural & Industrial Applications

- Striated face profile
- Striated standard width is 42", with optional 36", 30" and 24"
  - Flat Embossed Vertical, No reveal Standard width is 36"

## Horizontal Architectural Applications

- Reveal panel joint designed specifically for Horizontal use
  - Standard 36", 30" and 24" wide
    - Available in 2" and 3" thick
- Flat panel with 22ga galvanized steel and embossed texture