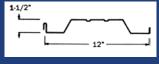

### Concealed Fastener Panels

BP-12

12" Architectural

6 up / 6 down

Liner Panels