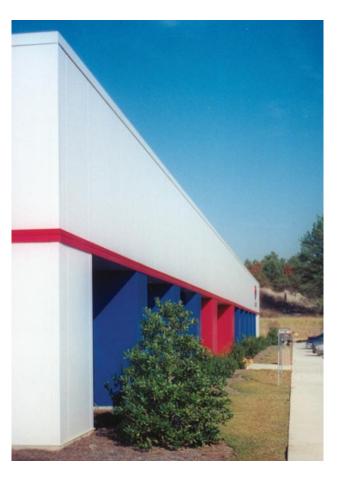

# Vertical Architectural & Industrial Applications

- Striated face profile
- Striated standard width is 42", with optional 36", 30" and 24"
  - Flat Embossed Vertical, No reveal Standard width is 36"

## Horizontal Architectural Applications

- Reveal panel joint designed specifically for Horizontal use
  - Standard 36", 30" and 24" wide
    - Available in 2" and 3" thick
- Flat panel with 22ga galvanized steel and embossed texture