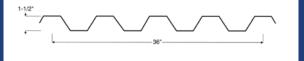

#### Exposed Fastener Panels

BR-28

3" Deep Rib

7.2" Rib

4" Deep Rib

Additional Concealed Fastener and Ribbed Profiles Available

Different panel profiles are available in different stock colors.

Non-stock colors have additional cost and lead time.